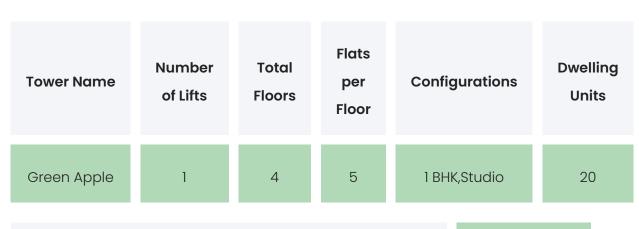

# PROJECT & AMENITIES

| Time Line                        | Size     | Typography   |
|----------------------------------|----------|--------------|
| Completed on 31st December, 2021 | 360 Sqmt | 1 BHK,Studio |

# FLAT INTERIORS

| Configuration | RERA Carpet Range    |
|---------------|----------------------|
| 1 BHK         | 242.94 - 301.5 sqft  |
| Studio        | 175.13 - 200.75 sqft |
|               |                      |